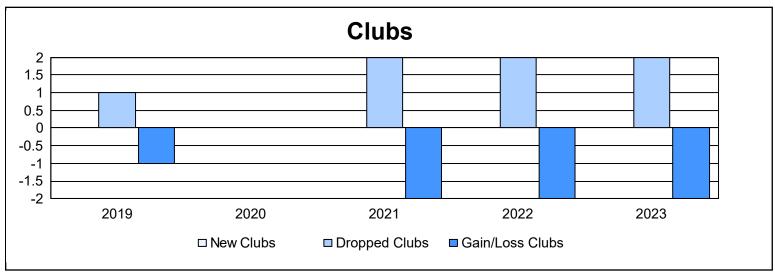

District 20 O As of June 2023 Cumulative

| Year      | New<br>Clubs | Dropped<br>Clubs | Gain/<br>Loss<br>Clubs | New<br>Members | Charter<br>Members | Reinstate<br>Members | Transfer<br>Members | Total<br>Member<br>Added | Total<br>Members<br>Dropped | Gain/<br>Loss<br>Members |
|-----------|--------------|------------------|------------------------|----------------|--------------------|----------------------|---------------------|--------------------------|-----------------------------|--------------------------|
| 2018-2019 | 0            | 1                | -1                     | 101            | 4                  | 9                    | 3                   | 117                      | 153                         | -36                      |
| 2019-2020 | 0            | 0                | 0                      | 78             | 4                  | 11                   | 3                   | 96                       | 123                         | -27                      |
| 2020-2021 | 0            | 2                | -2                     | 64             | 0                  | 3                    | 4                   | 71                       | 179                         | -108                     |
| 2021-2022 | 0            | 2                | -2                     | 77             | 1                  | 10                   | 1                   | 89                       | 167                         | -78                      |
| 2022-2023 | 0            | 2                | -2                     | 76             | 1                  | 12                   | 2                   | 91                       | 128                         | -37                      |
| Average   | 0            | 1                | -1                     | 79             | 2                  | 9                    | 3                   | 93                       | 150                         | -57                      |